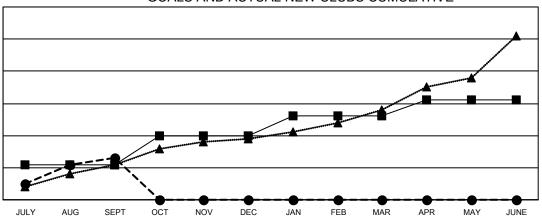

## Multiple District 3234

LOCATION: INDIA

|                       | Cluk          | s         |               | 1   |  |  |
|-----------------------|---------------|-----------|---------------|-----|--|--|
| RESULTS FOR 2022-2023 |               |           |               |     |  |  |
| QUARTER               | NEW CLUB GOAL | NEW CLUBS | DROPPED CLUBS |     |  |  |
| JULY/AUG/SEPT         | 11            | 13        | 2             | J   |  |  |
| OCT/NOV/DEC           | 9             | 0         | 0             | c   |  |  |
| JAN/FEB/MAR           | 6             | 0         | 0             | IJ, |  |  |
| APR/MAY/JUNE          | 5             | 0         | 0             | A   |  |  |

## GOALS AND ACTUAL NEW CLUBS CUMULATIVE

- CURRENT YEAR GOALS FOR NEW CLUBS

- ● - CURRENT YEAR ACTUAL NEW CLUBS

- ▲ - LAST YEAR ACTUAL NEW CLUBS