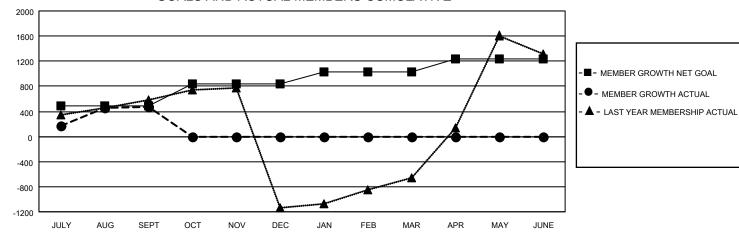

| Members               |   |                    |                         |                                                      |  |  |  |  |  |  |
|-----------------------|---|--------------------|-------------------------|------------------------------------------------------|--|--|--|--|--|--|
| RESULTS FOR 2022-2023 |   |                    |                         |                                                      |  |  |  |  |  |  |
| QUARTER               | l | GROWTH NET<br>SOAL | MEMBER GROWTH<br>ACTUAL | H DROPPED<br>MEMBERS ACTUAL<br>(including transfers) |  |  |  |  |  |  |
| JULY/AUG/SEPT         |   | 490                | 1,033                   | 457                                                  |  |  |  |  |  |  |
| OCT/NOV/DEC           |   | 355                | 0                       | 0                                                    |  |  |  |  |  |  |
| JAN/FEB/MAR           |   | 190                | 0                       | 0                                                    |  |  |  |  |  |  |
| APR/MAY/JUNE          |   | 200                | 0                       | 0                                                    |  |  |  |  |  |  |

## GOALS AND ACTUAL MEMBERS CUMULATIVE

| DROPPED CLUBS: 2 |     | 134 CLUBS OF 646 ADDED 1 OR<br>MORE NEW MEMBERS | GENDER DISTRIBUTION               |                 |
|------------------|-----|-------------------------------------------------|-----------------------------------|-----------------|
|                  |     |                                                 | MALE                              | 14,362 (61.74%) |
|                  |     |                                                 | FEMALE                            | 8,898 (38.25%)  |
| DROPPED MEMBERS  |     |                                                 | NON BINARY                        | 0 (0.00%)       |
| DECEASED         | 8   |                                                 | PREFER NOT TO ANSWER              | 3 (0.01%)       |
| CLUB CANCELLED   | 19  |                                                 | TOTAL FAMILY LIMIT MEMBERS        | 13.119          |
| OTHER            | 430 | CLICK HERE FOR CUMULATIVE                       | TOTAL FAMILY UNIT MEMBERS         | 13,119          |
| TOTAL            | 457 | MEMBERSHIP DATA                                 | FAMILY MEMBERS PAYING HAL<br>DUES | 7,747           |